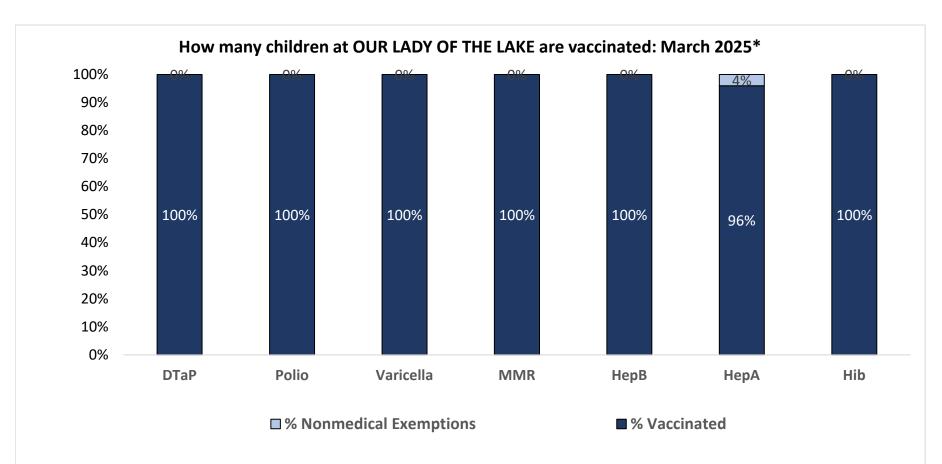

Number of children at the school\*\*:25Percent of children with no immunization or exemption record:0%Percent of children with a medical exemption for one or more vaccine(s):0%

\* These numbers may not total 100% if some children have medical exemptions, or are incomplete or in process with immunizations but do not need an exemption because they are on schedule.

\*\*There is/are also 0 child(ren) enrolled for whom immunizations are not required to be reported because their records are tracked by another site or they attend fewer than 5 days per year.

\*\*There is/are also 0 child(ren) 18 months of age or younger who are not required to be finished with their pre-school vaccines because of their age.